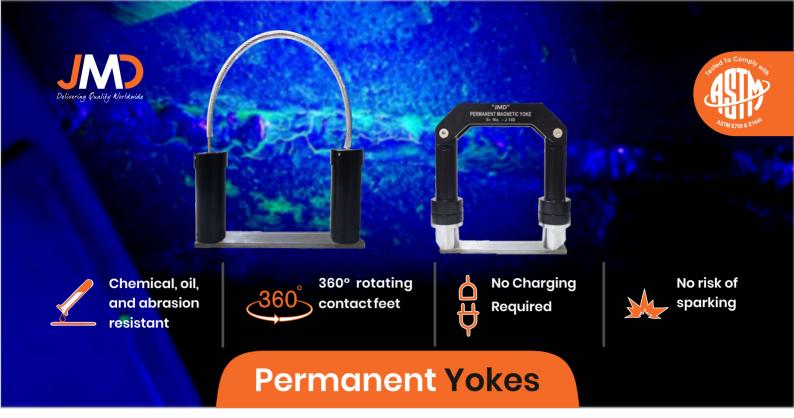

JMD designs and manufactures 2 models in the M5-Series Fixed Type JY-M5-F and Wire Type JY-M5-W. The yokes are equipped with 360° rotating contact feet, which easily permits the operator to maximize the contact area between the pole piece and the workpiece. These yoke magnets are ideal for effective magnetization of components for crack detection, particularly where in the use of electromagnetic yokes is impracticable or prohibited for safety reason. The permanent magnet yokes offer complete portability due to no requirement of electricity. All M5-Series yokes are manufactured as per ASTM E1444 and E709 standards and are delivered with a Certificate of conformance.

#### Salient Features :

- Durable, Light Weight & Compact
- No Recharging requiredCompletely Portable
- Hinged Frame and Cable Type
- Suitable for both Dry & Wet applications