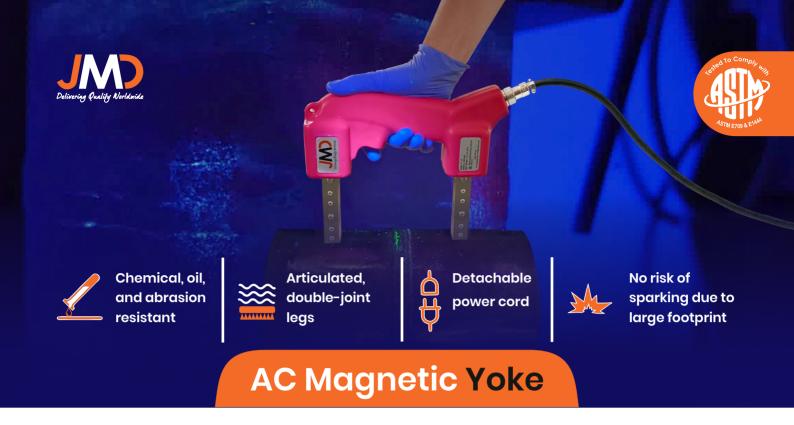

The JY-7A Yoke is a powerful AC magnetic yoke used for detection of cracks on surface during magnetic particle inspection. It is portable, lightweight and has detachable power cords for efficient use.

The yoke is chemical, oil and abrasion resistant and have articulated legs which can spread approx. (60–270mm). The yokes can be used with dry or wet method and can be applied with continuous magnetic fields.

The design allows the operator an excellent grip in a variety of testing conditions and reduces stress on the operator's hand. It is manufactured as per ASTM E1444 & E709 standards.

## Salient Features:

- Accessible grip, angled body for better position
- · Powerful AC magnetic field
- As per ASTM E709 & ASTM E1444 standards
- Durable rugged construction
- · Adjustable leg spacing
- Detachable power cord